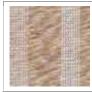

#### Ginger Grass (Cinnamon w/ White\*)

Privacy: Low/Med Shading: 50% Insulating: r2.10 Light control: 40%

Material: Cellulosic fiber (jute)