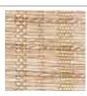

### Turkish Twig (Bronze w/ Brown\*)

Privacy: Low/Med Shading: 75% Insulating: r2.45 Light control: 40%

Material: Oven baked bamboo & wood reeds w/ house made water & mineral wash

over reeds