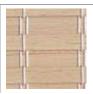

#### Sanctuary (Natural w/ white\*)

Privacy: High Shading: 95% Insulating: r2.95 Light control: 75 - 90% Material: Wood reeds